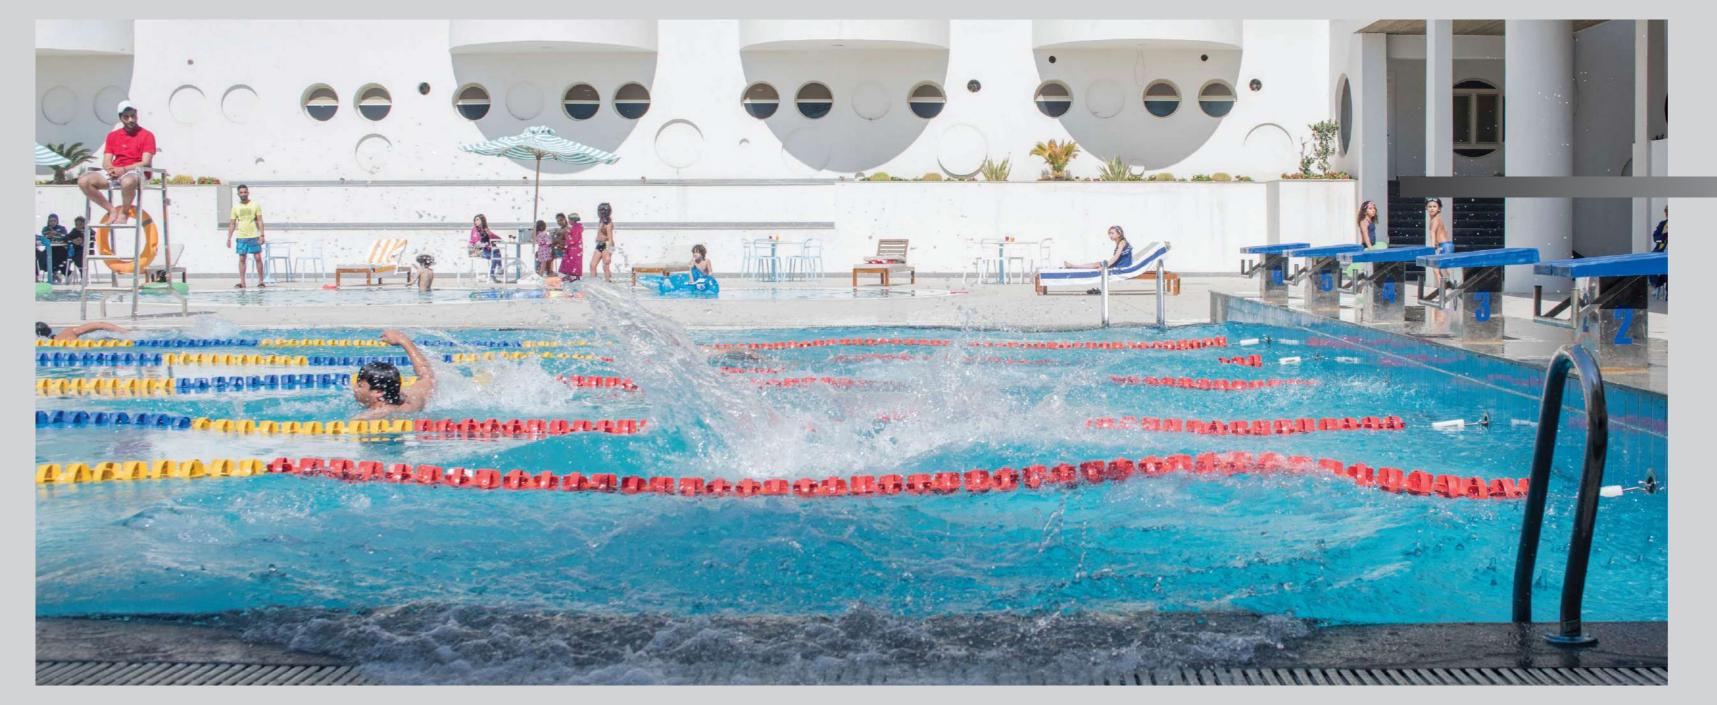

KENZ CLUB

Pamper yourself with energizing afternoons and stunning encounters at TheClubhouse. Make the most of your year round exclusive clubhouse offering designed spaces for socializing and quiet reflection.

Cool off in the giant pool or splash with the kids in their smaller pool; distress in tennis match or socialize with your neighbors in a football tournament, catch some rays on the sundeck – indulge within an interchange of brightness, sun-shade and water.

Get together with friends and neighbors or plan a twilight picnic, or simply relax and indulge your senses. The clubhouse crafts an ideal venue for its members overlooking a spectacular view of the vast greenery outdoors - Welcoming its residents to enjoy quality time with friends and family or to enjoy privacy on one's own.