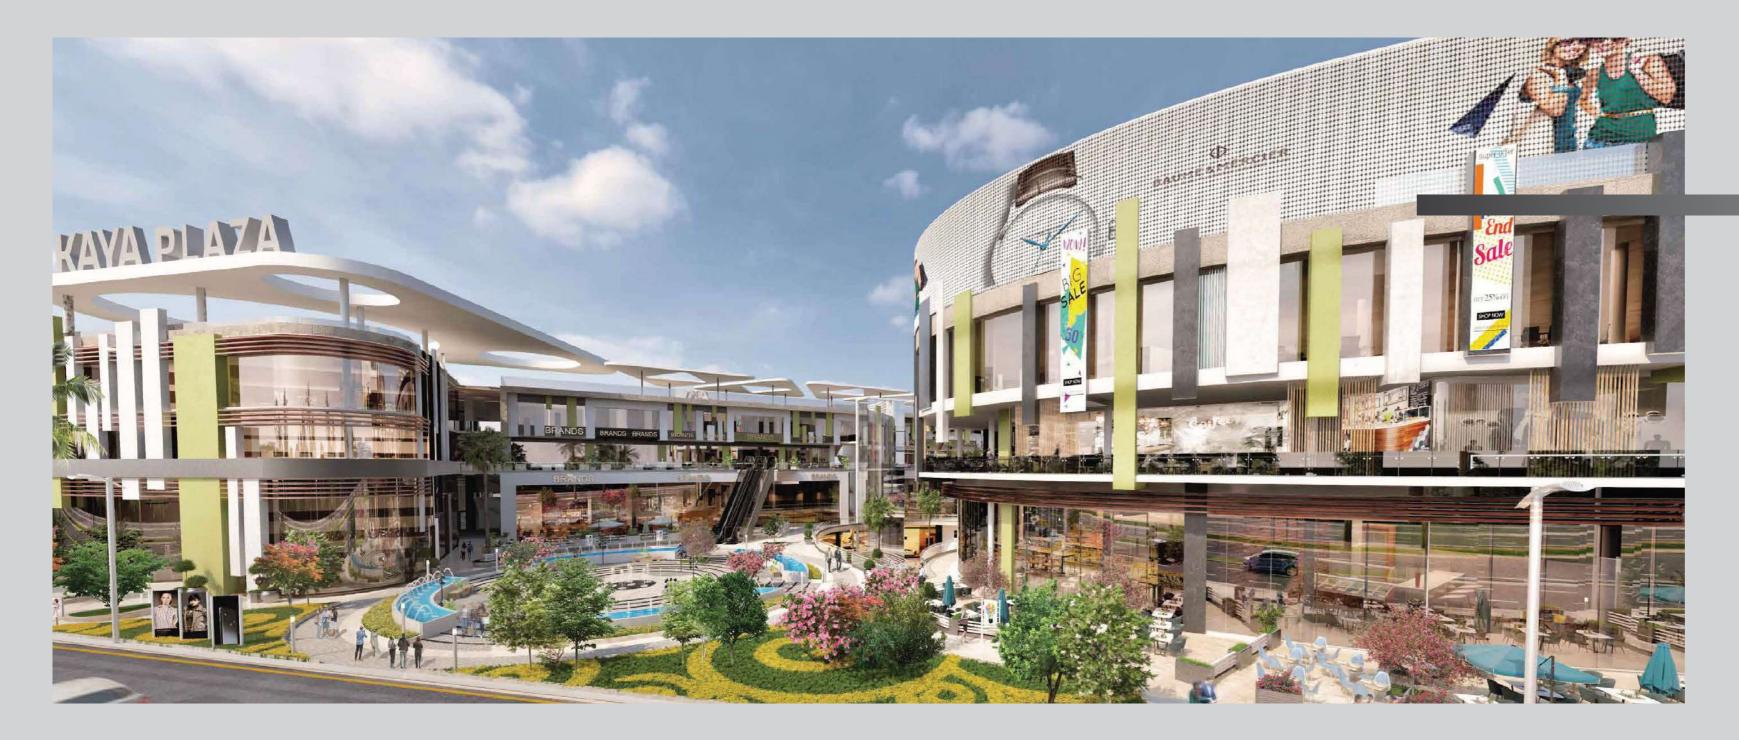

#### COMMERCIAL MALL

The commercial mall embraces all pillars that relief our everyday outside world stress. It is a leisure destination for all family members offering an unprecedented environment for guests to enjoy within a cheerful atmosphere.

The commercial mall comprises of 12,000 square meters of built up area, offering a fantastic range of commercial spaces with a mix of state-of-the-art facilities, leisure and entertainment destinations needed to suit your modernity, in line with international standards of design.

Its unique layout is optimal in terms of space and functionality ensuring uninterrupted natural sights.