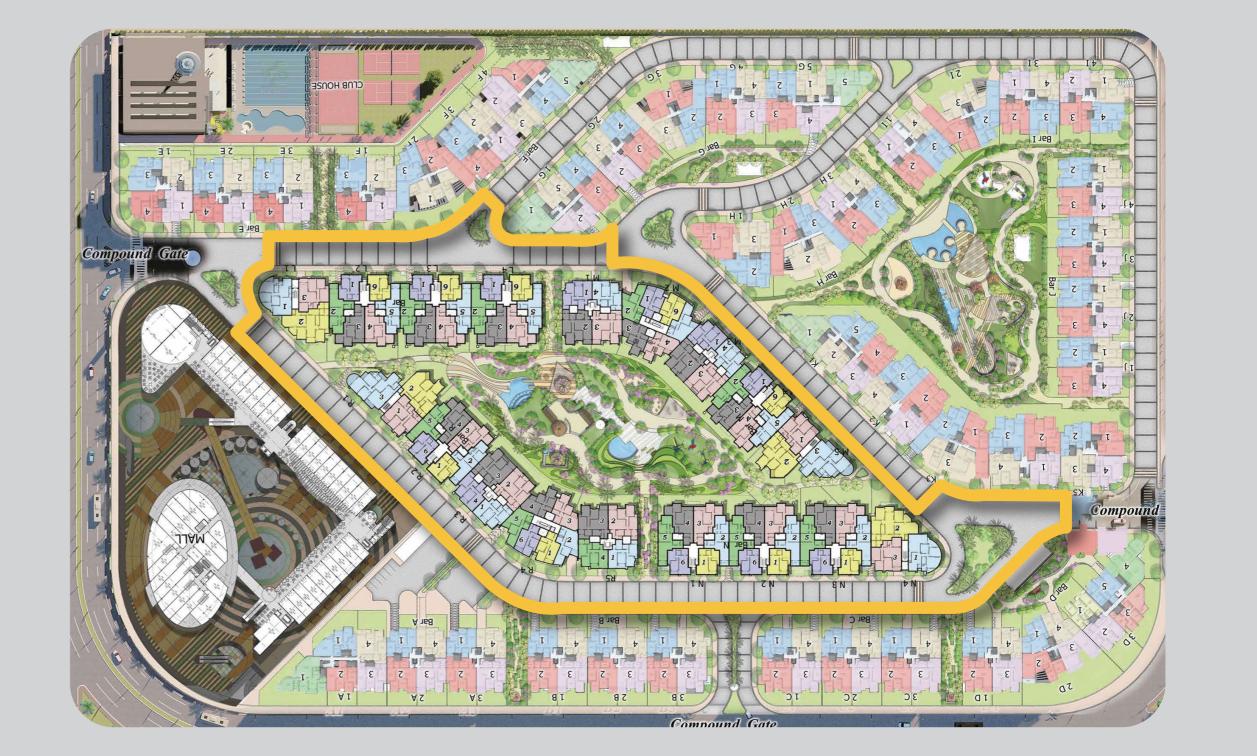

c gates to guarantee the safety of all of residents and their guests.





#### COMMERCIAL MALL







The commercial mall embraces all pillars that relief our everyday outside world stress. It is a leisure destination for all family members offering an unprecedented environment for guests to enjoy within a cheerful atmosphere.

The commercial mall comprises of 12,000 square meters of built up area, offering a fantastic range of commercial spaces with a mix of state-of-the-art facilities, leisure and entertainment destinations needed to suit your modernity, in line with international standards of design.

Its unique layout is optimal in terms of space and functionality ensuring uninterrupted natural sights.









### FLOOR PLANS



#### FLOOR PLANS

GROUND



#### FLOOR PLANS

TYPICAL





## KENZ

PHASE Z