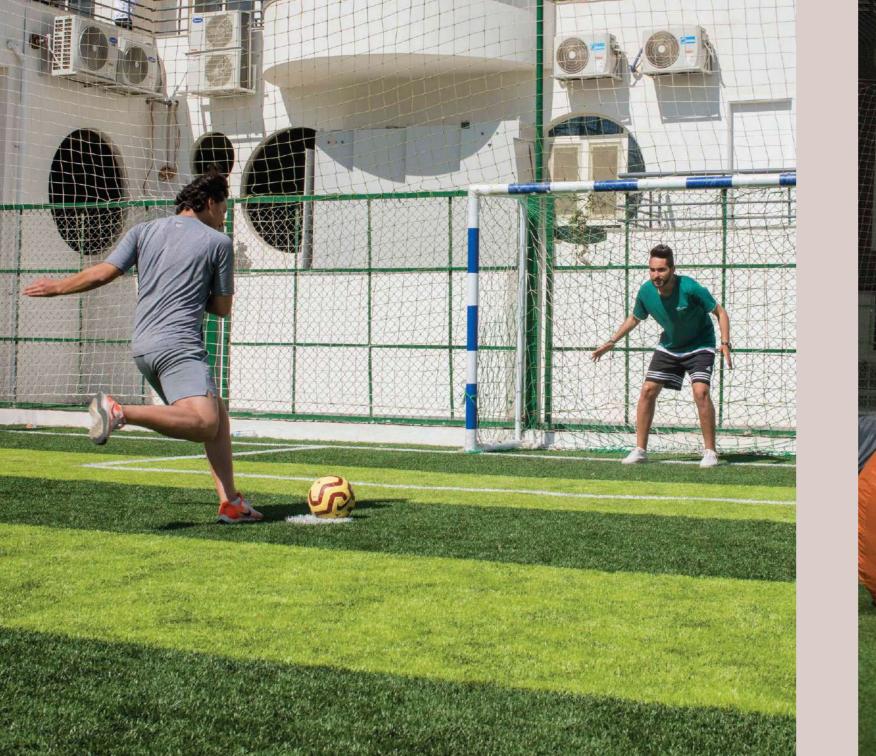

Cool off in the giant pool or splash with the kids in their smaller pool; distress in tennis match or socialize with your neighbors in a football tournament, catch some rays on the sundeck – indulge within an interchange of brightness, sun-shade and water.