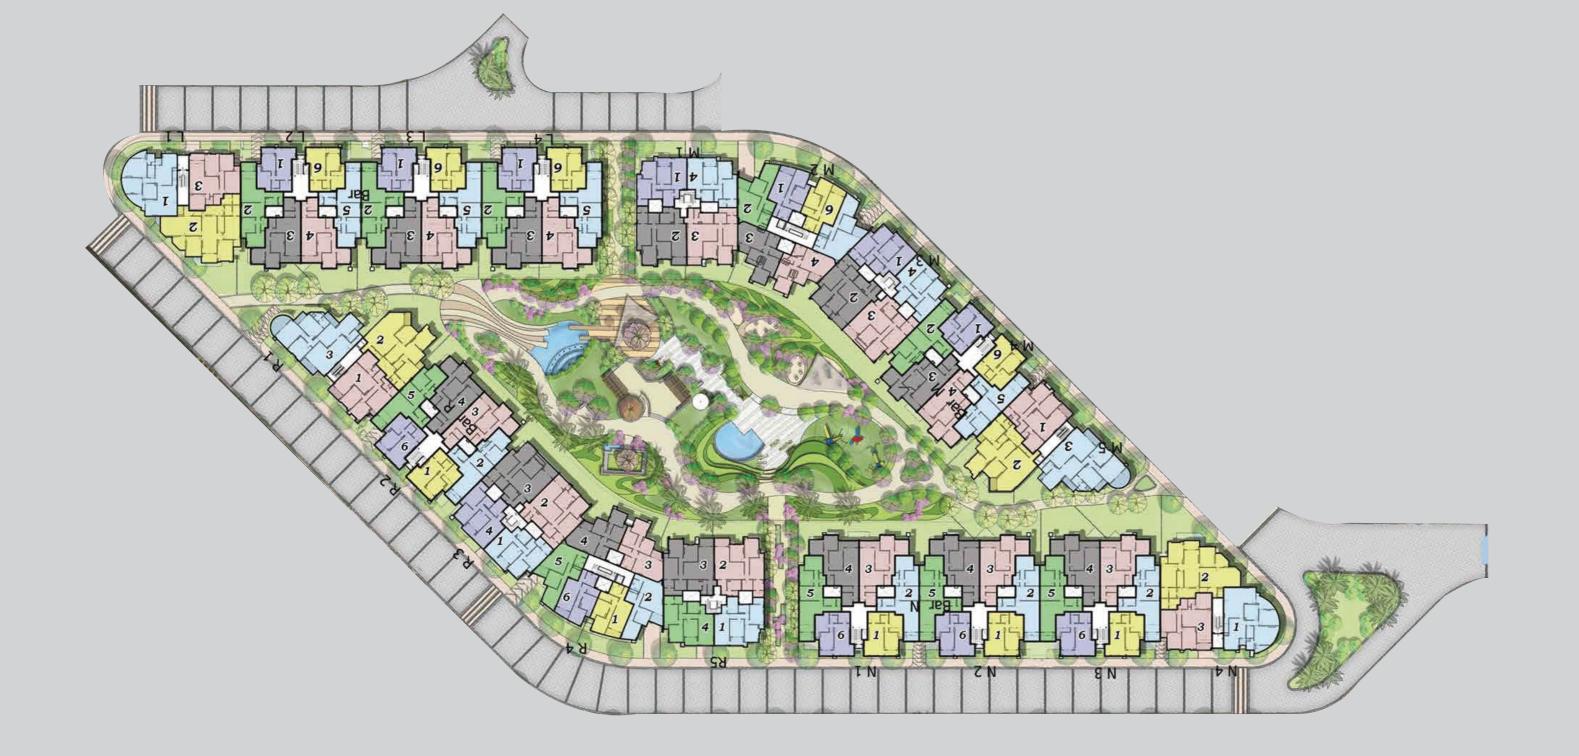

gates to guarantee the safety of all of residents and their guests.





#### COMMERCIAL MALL







The commercial mall embraces all pillars that relief our everyday outside world stress. It is a leisure destination for all family members offering an unprecedented environment for guests to enjoy within a cheerful atmosphere.

The commercial mall comprises of 12,000 square meters of built up area, offering a fantastic range of commercial spaces with a mix of state-of-the-art facilities, leisure and entertainment destinations needed to suit your modernity, in line with international standards of design.

Its unique layout is optimal in terms of space and functionality ensuring uninterrupted natural sights.









### FLOOR PLANS



#### FLOOR PLANS

GROUND



#### FLOOR PLANS

TYPICAL





## KENZ

PHASE Z