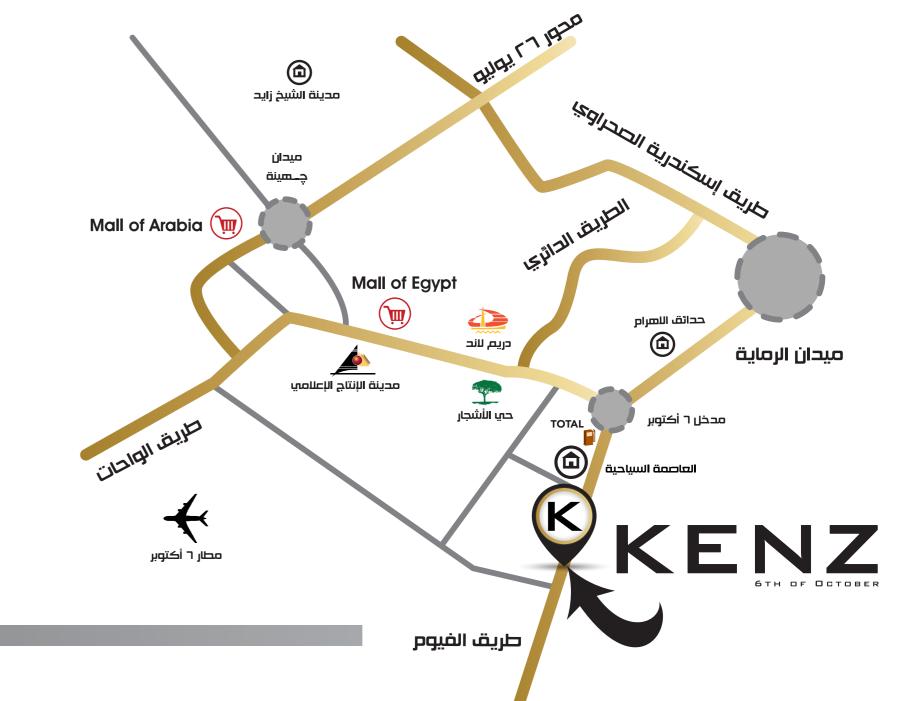

#### 

Kenz is molded alongside the idyllic strategic location of the New Touristic Capital City of 6th of Octo only a -10minute drive from Al Remaya Square, serving as a central point between the Wahat Road and the 26th of July axis alongside the New Regional central ring road, with multiple access points.

First Group Developments offers its xx Acres of integrated mixed use project, conveniently situated heart of 6th of October groundbreaking landmarks.

Its strategic location is a five minute drive from the Alexandria Desert Road and Mall of Egypt.

With all the amenities of urban indulgence, uniqueness and style, stretching across the lining of this iconic destination along xx kilometer of spa cious landscapes, nestles Kenz Compound, 6th of October.

#### OUR PRIME LOCATION

IN THE HUB OF THE NEW TOURISTIC CAPITAL...